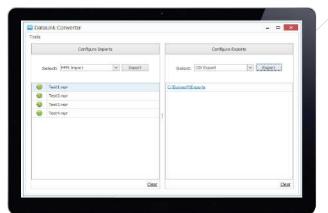

## Features:

- + Convert existing CNC programs from one format to another
- Quickly migrate existing programs for use with a new machine
- + Tool mapping interface
- + Multiple output types in a single run

## **Examples:**

- Machine file formats (panel saws and routers) converted into another machine file format
- + DXF converted to a machine file format